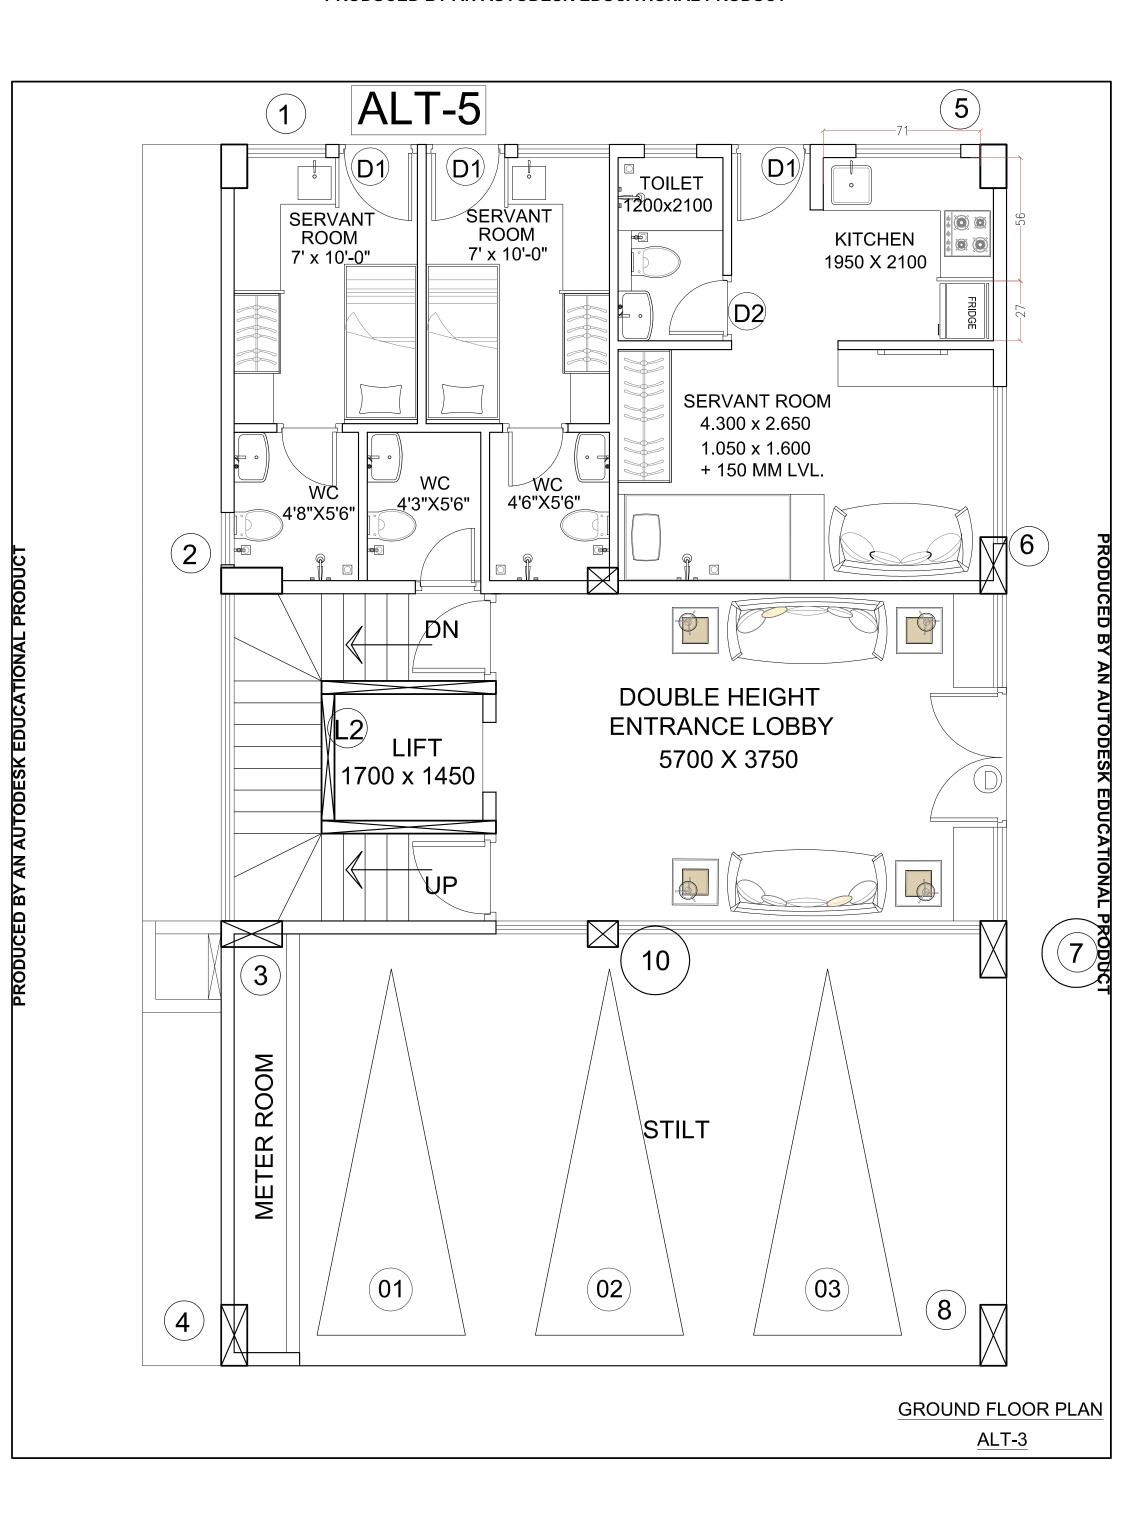

## Property Description

- Basement (14 ft. height): Dedicated Home Theatre, Lounge, Play Area & Bar
- Ground Floor: 3 Stilt & 4 Open Car Parkings, 3 Servant rooms, Double height entrance foyer
- 1<sup>st</sup> Floor (12 ft. height): Large Master bedroom with walk in wardrobe and large toilet, Utility room & Guest room with attached toilet
- 2<sup>nd</sup> Floor (12 ft. height): Spacious Living room & Dining with attached Deck, Kitchen, Powder Room & Large Master Bedroom with large toilet
- 3<sup>rd</sup> Floor (12 ft. height): 2 Large Master Bedrooms with walk in wardrobes and large toilets, Family Living Room with attached Deck
- 4<sup>th</sup> Floor: Terrace Garden

Dedicated Home Theatre

Lounge, Play Area & Bar

Living room with Dining

Master Bedroom

Kitchen

Guest Room

Terrace Garden

PRODUCED BY AN AUTODESK EDUCATIONAL PRODUCT