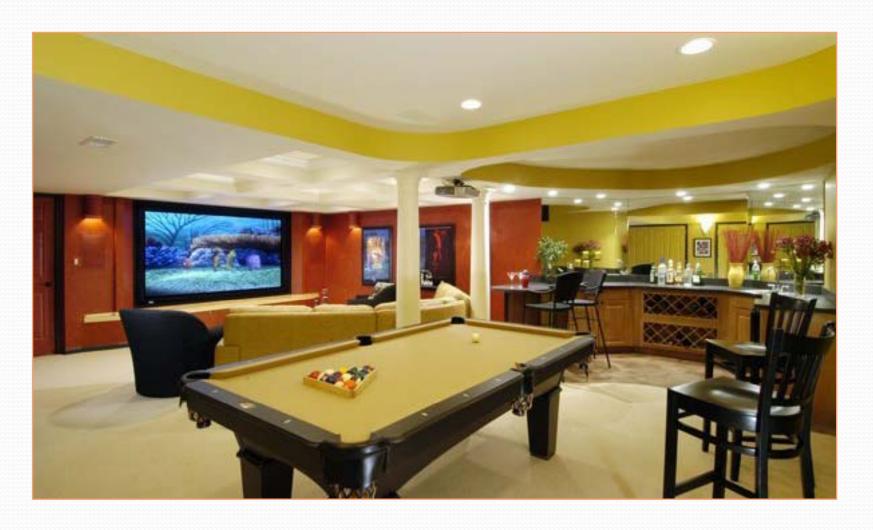

### Salient Features

- 5BHK Spacious independent Bungalow overlooking a public park
- Cross Ventilation for all the rooms
- Dedicated Home Theatre, Lounge, Play Area & Bar in Basement
- 3 Servant rooms with attached toilet and kitchenette
- Double Height Entrance Foyer
- 7 Car Parkings (3 Stilt & 4 Open )
- Terrace Garden
- Lift opening on all the floors including Basement & Terrace Garden

## Property Description

- Basement (14 ft. height): Dedicated Home Theatre, Lounge, Play Area & Bar
- Ground Floor: 3 Stilt & 4 Open Car Parkings, 3 Servant rooms, Double height entrance foyer
- 1<sup>st</sup> Floor (12 ft. height): Large Master bedroom with walk in wardrobe and large toilet, Utility room & Guest room with attached toilet
- 2<sup>nd</sup> Floor (12 ft. height): Spacious Living room & Dining with attached Deck, Kitchen, Powder Room & Large Master Bedroom with large toilet
- 3<sup>rd</sup> Floor (12 ft. height): 2 Large Master Bedrooms with walk in wardrobes and large toilets, Family Living Room with attached Deck
- 4<sup>th</sup> Floor: Terrace Garden

Dedicated Home Theatre

Lounge, Play Area & Bar

Living room with Dining

Master Bedroom

Kitchen

Guest Room

Terrace Garden

PRODUCED BY AN AUTODESK EDUCATIONAL PRODUCT