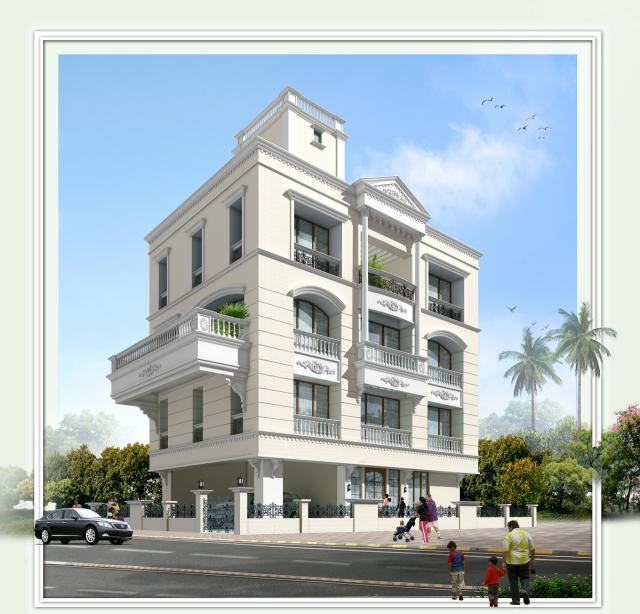

# Bungalow for SALE

In Prime Location at Vashi, Navi Mumbai

### Salient Features

- 5BHK Spacious independent Bungalow overlooking a public park
- Cross Ventilation for all the rooms
- Dedicated Home Theatre, Lounge, Play Area & Bar in Basement
- 3 Servant rooms with attached toilet and kitchenette
- Double Height Entrance Foyer
- 7 Car Parkings (3 Stilt & 4 Open )
- Terrace Garden
- Lift opening on all the floors including Basement & Terrace Garden

## Property Description

- Basement (14 ft. height): Dedicated Home Theatre, Lounge, Play Area & Bar
- Ground Floor: 3 Stilt & 4 Open Car Parkings, 3 Servant rooms, Double height entrance foyer
- 1<sup>st</sup> Floor (12 ft. height): Large Master bedroom with walk in wardrobe and large toilet, Utility room & Guest room with attached toilet
- 2<sup>nd</sup> Floor (12 ft. height): Spacious Living room & Dining with attached Deck, Kitchen, Powder Room & Large Master Bedroom with large toilet
- 3<sup>rd</sup> Floor (12 ft. height): 2 Large Master Bedrooms with walk in wardrobes and large toilets, Family Living Room with attached Deck
- 4<sup>th</sup> Floor: Terrace Garden