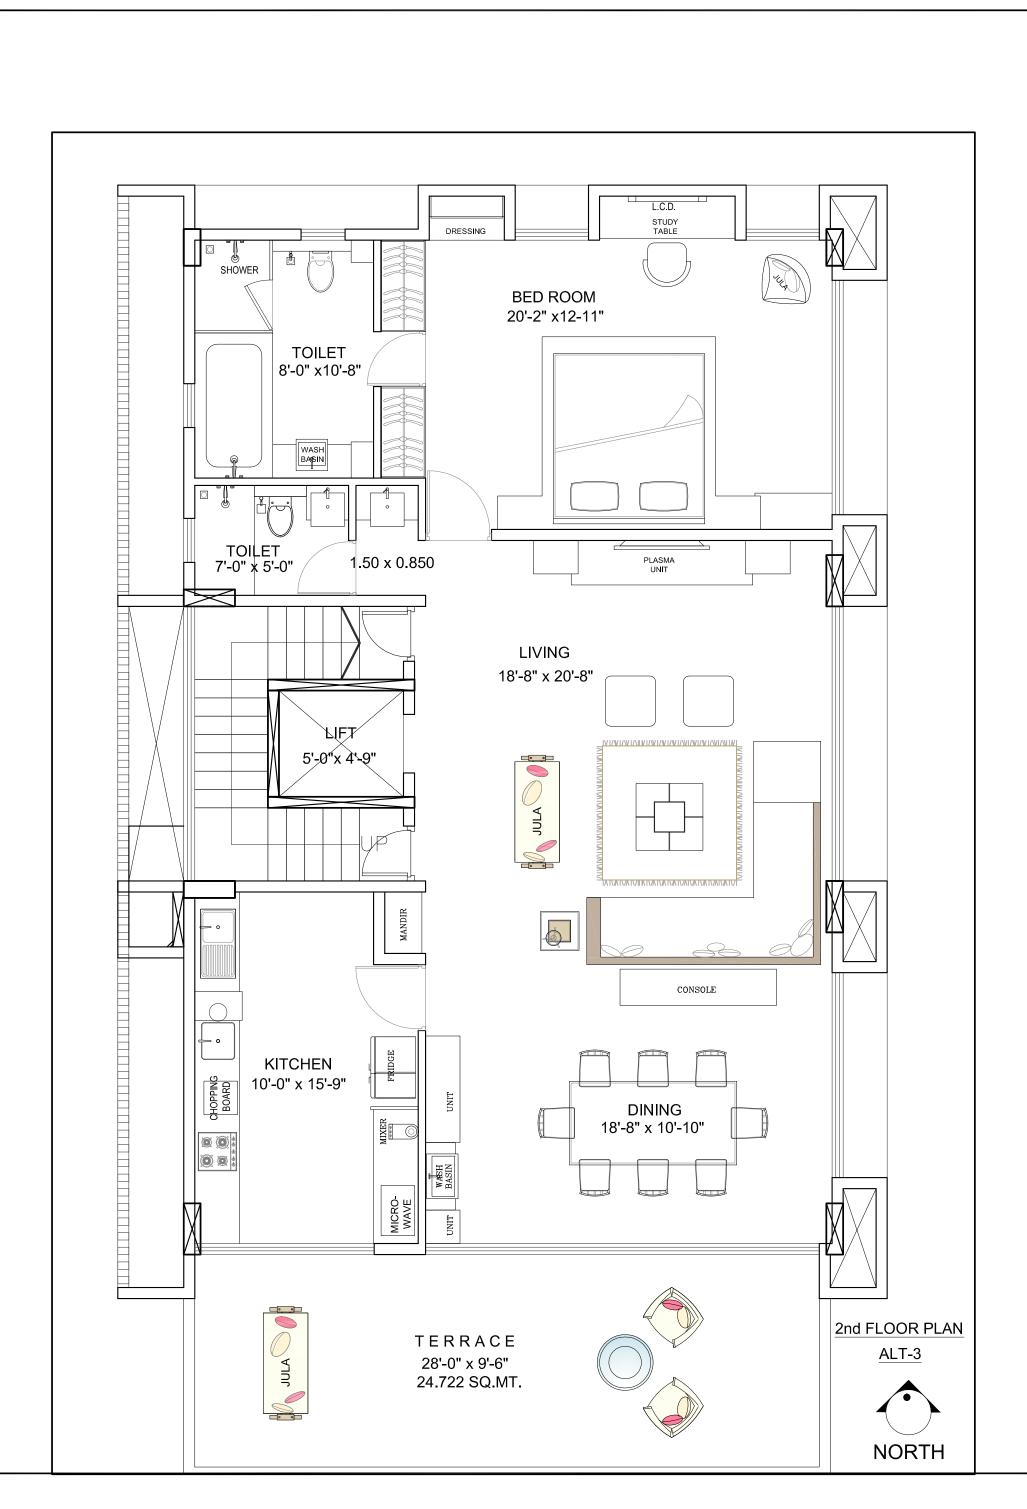

## Property Description

- Basement (14 ft. height): Dedicated Home Theatre, Lounge, Play Area & Bar
- Ground Floor: 3 Stilt & 4 Open Car Parkings, 3 Servant rooms, Double height entrance foyer
- 1<sup>st</sup> Floor (12 ft. height): Large Master bedroom with walk in wardrobe and large toilet, Utility room & Guest room with attached toilet
- 2<sup>nd</sup> Floor (12 ft. height): Spacious Living room & Dining with attached Deck, Kitchen, Powder Room & Large Master Bedroom with large toilet
- 3<sup>rd</sup> Floor (12 ft. height): 2 Large Master Bedrooms with walk in wardrobes and large toilets, Family Living Room with attached Deck
- 4<sup>th</sup> Floor: Terrace Garden

Dedicated Home Theatre

Lounge, Play Area & Bar

Living room with Dining

Master Bedroom

Kitchen

Guest Room

Terrace Garden

PRODUCED BY AN AUTODESK EDUCATIONAL PRODUCT