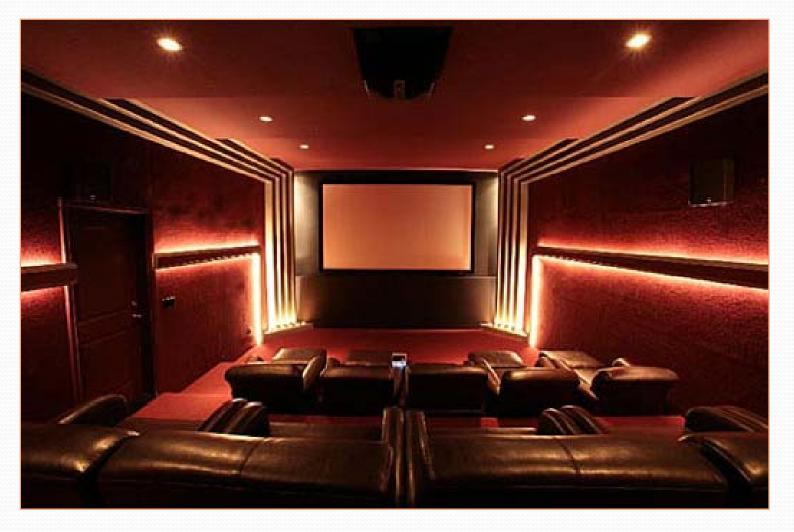

### Salient Features

- 5BHK Spacious independent Bungalow overlooking a public park
- Cross Ventilation for all the rooms
- Dedicated Home Theatre, Lounge, Play Area & Bar in Basement
- 3 Servant rooms with attached toilet and kitchenette
- Double Height Entrance Foyer
- 7 Car Parkings (3 Stilt & 4 Open )
- Terrace Garden
- Lift opening on all the floors including Basement & Terrace Garden

## Property Description

- Basement (14 ft. height): Dedicated Home Theatre, Lounge, Play Area & Bar
- Ground Floor: 3 Stilt & 4 Open Car Parkings, 3 Servant rooms, Double height entrance foyer
- 1<sup>st</sup> Floor (12 ft. height): Large Master bedroom with walk in wardrobe and large toilet, Utility room & Guest room with attached toilet
- 2<sup>nd</sup> Floor (12 ft. height): Spacious Living room & Dining with attached Deck, Kitchen, Powder Room & Large Master Bedroom with large toilet
- 3<sup>rd</sup> Floor (12 ft. height): 2 Large Master Bedrooms with walk in wardrobes and large toilets, Family Living Room with attached Deck
- 4<sup>th</sup> Floor: Terrace Garden

Dedicated Home Theatre

Lounge, Play Area & Bar

Living room with Dining

Master Bedroom

Kitchen

Guest Room

Terrace Garden

PRODUCED BY AN AUTODESK EDUCATIONAL PRODUCT