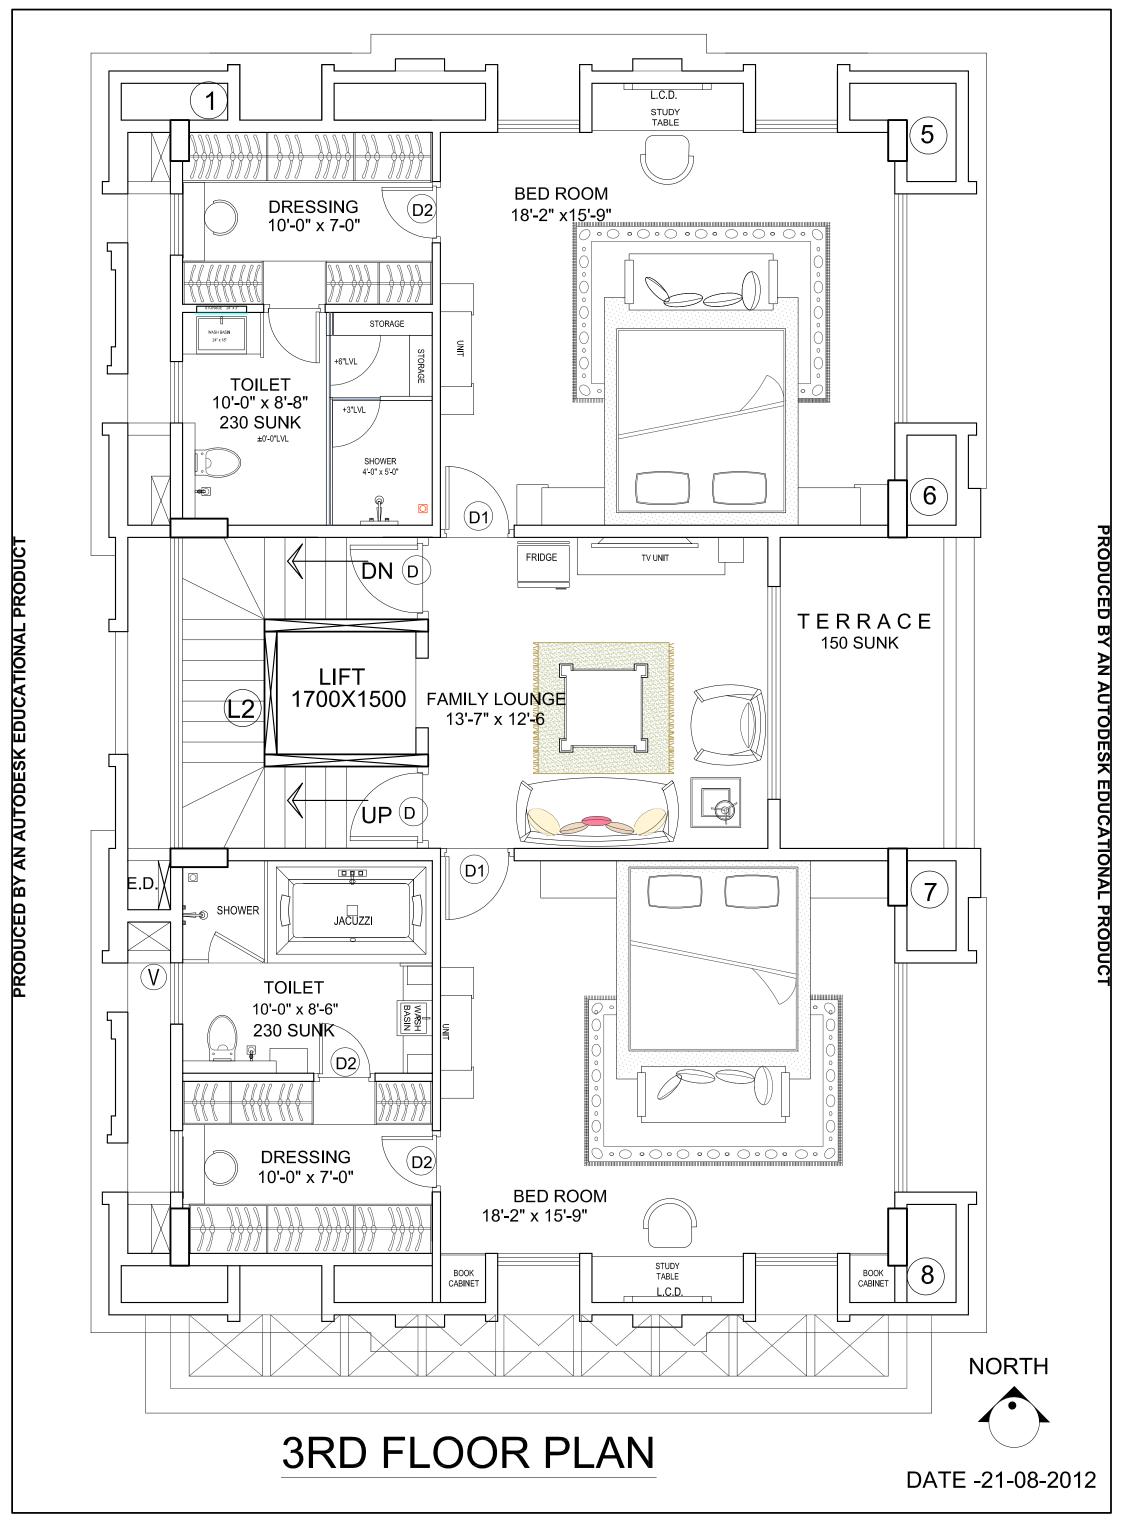

## Property Description

- Basement (14 ft. height): Dedicated Home Theatre, Lounge, Play Area & Bar
- Ground Floor: 3 Stilt & 4 Open Car Parkings, 3 Servant rooms, Double height entrance foyer
- 1<sup>st</sup> Floor (12 ft. height): Large Master bedroom with walk in wardrobe and large toilet, Utility room & Guest room with attached toilet
- 2<sup>nd</sup> Floor (12 ft. height): Spacious Living room & Dining with attached Deck, Kitchen, Powder Room & Large Master Bedroom with large toilet
- 3<sup>rd</sup> Floor (12 ft. height): 2 Large Master Bedrooms with walk in wardrobes and large toilets, Family Living Room with attached Deck
- 4<sup>th</sup> Floor: Terrace Garden

Dedicated Home Theatre

Lounge, Play Area & Bar

Living room with Dining

Master Bedroom

Kitchen

Guest Room

Terrace Garden

PRODUCED BY AN AUTODESK EDUCATIONAL PRODUCT