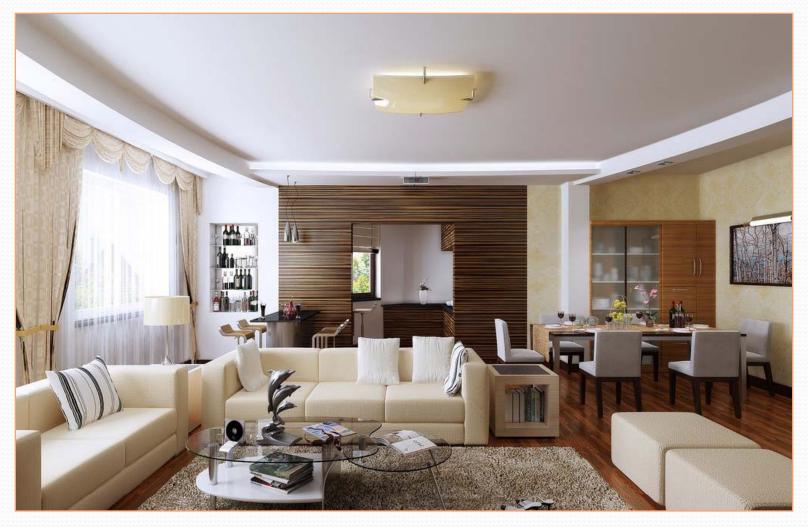

## Property Description

- Basement (14 ft. height): Dedicated Home Theatre, Lounge, Play Area & Bar
- Ground Floor: 3 Stilt & 4 Open Car Parkings, 3 Servant rooms, Double height entrance foyer
- 1<sup>st</sup> Floor (12 ft. height): Large Master bedroom with walk in wardrobe and large toilet, Utility room & Guest room with attached toilet
- 2<sup>nd</sup> Floor (12 ft. height): Spacious Living room & Dining with attached Deck, Kitchen, Powder Room & Large Master Bedroom with large toilet
- 3<sup>rd</sup> Floor (12 ft. height): 2 Large Master Bedrooms with walk in wardrobes and large toilets, Family Living Room with attached Deck
- 4<sup>th</sup> Floor: Terrace Garden

Dedicated Home Theatre

Lounge, Play Area & Bar

Living room with Dining

Master Bedroom

Kitchen

Guest Room

Terrace Garden

PRODUCED BY AN AUTODESK EDUCATIONAL PRODUCT